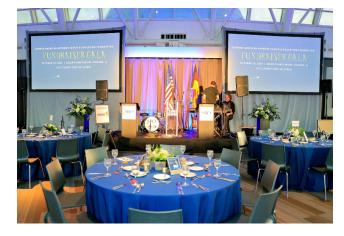

## **GACC MIDWEST ANNUAL GALA**

## Benefiting the German American Apprenticeship & Education Foundation

Join GACC Midwest for a **vibrant evening of celebration** as the German American business community comes together to **honor its achievements and drive impactful change.** This notable gathering unites **high-profile leaders and supporters** to champion innovative education programs that shape bright futures for emerging talent.

Debuting in 2024, this annual gala is a landmark event dedicated to bringing together the German American business community while fostering high-quality apprenticeship pathways and advancing related education initiatives across the United States. **All proceeds directly benefit the foundation's mission.** 